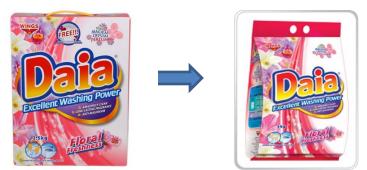

#### **Packaging**

- Optimize packaging Cost
   Transforms : Day -> has
  - Transform : Box  $\rightarrow$  bag
- Optimize material usage
  - Avoid over sizing & specification
    - $\rightarrow$  maximize container headspace
    - $\rightarrow$  reduce air trapped
    - $\rightarrow$  optimize weight
- Material replacement
  - Virgin board/resin  $\rightarrow$  recycle grade