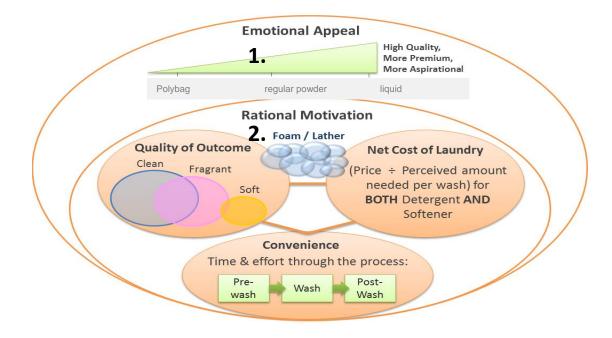

### **CONSUMER DETERGENT CHOICE**

- Consumer are driven by 2 Factors when they choose their detergent.
  - 1. Emotional Appeal
  - 2. Rational Motivation

### **EMOTIONAL APPEAL**

#### • Emotional Appeal - How they feel about the product.

| <ul> <li>Polybag</li> <li>Low income, lives in a village</li> <li>Not very selective about the detergent brand as long as it is cheap.</li> <li>Not so concerned about cleanliness</li> <li>Must soak first before washing</li> <li>Not a choosy person</li> </ul> | <ul> <li>Regular Detergent</li> <li>Lives in a town / city.</li> <li>More particular about<br/>laundry - wants it to be clean<br/>and smell fresh</li> <li>Will soak &amp; scrub if necessary</li> <li>Friendly, confident</li> </ul> | <ul> <li>Liquid Detergent</li> <li>Lives in condo or bungalow <ul> <li>live in a town / city</li> </ul> </li> <li>Laundry will be clean, soft &amp; fragrant.</li> <li>Less time and effort – can skip soaking stage</li> <li>Protection to clothes &amp; safe to use</li> </ul> |
|--------------------------------------------------------------------------------------------------------------------------------------------------------------------------------------------------------------------------------------------------------------------|---------------------------------------------------------------------------------------------------------------------------------------------------------------------------------------------------------------------------------------|----------------------------------------------------------------------------------------------------------------------------------------------------------------------------------------------------------------------------------------------------------------------------------|
|--------------------------------------------------------------------------------------------------------------------------------------------------------------------------------------------------------------------------------------------------------------------|---------------------------------------------------------------------------------------------------------------------------------------------------------------------------------------------------------------------------------------|----------------------------------------------------------------------------------------------------------------------------------------------------------------------------------------------------------------------------------------------------------------------------------|

### **RATIONALE MOTIVATION**

#### Rational Motivation - What they expect from the product

Consumers want :

- a) Thorough Visible & Invisible cleaning
- b) Pleasant & Long lasting fragrance
- c) With most convenience & least possible effort
- d) At the lowest net cost for laundry products.