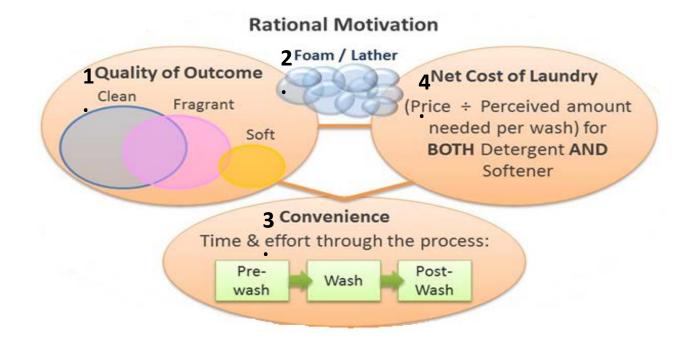

### **RATIONALE MOTIVATION**

#### Rational Motivation - What they expect from the product

Consumers want :

- a) Thorough Visible & Invisible cleaning
- b) Pleasant & Long lasting fragrance
- c) With most convenience & least possible effort
- d) At the lowest net cost for laundry products.