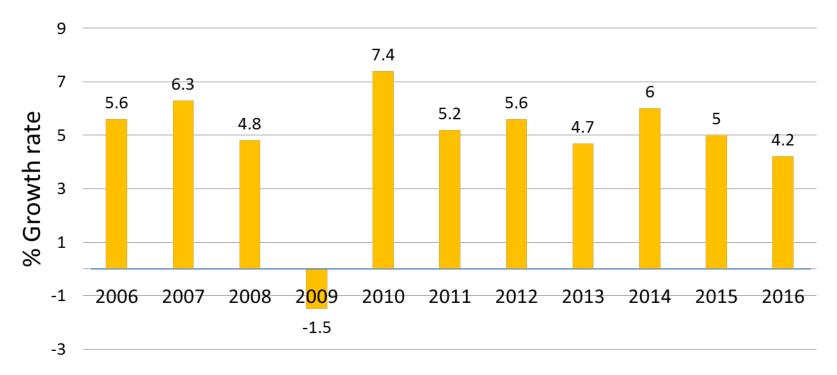

#### Malaysia GDP in 2016 was RM1,108.2 billion (USD250.4 billion) Registered a growth of 4.2%

**GDP** Annual Growth Rate

Notes : The growth rates for 2006-2010 are based on 2005 constant prices. While the growth rate for 2011-2016 are based on 2010 constant prices