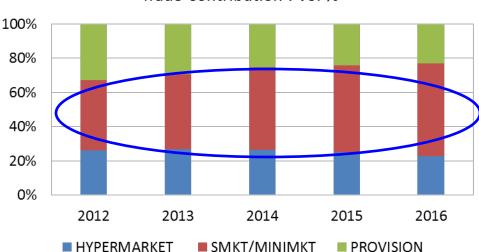

#### **Distribution Channel**

- Super/ Mini market is the main retail channel as large selection
- Provision is less popular

Trade Contribution : Vol %

- Liquid & regular : Hyper/Super/Minimkt
- Provision shop is more popular for Polybag & Bar

Product Volume % distribution at Trade