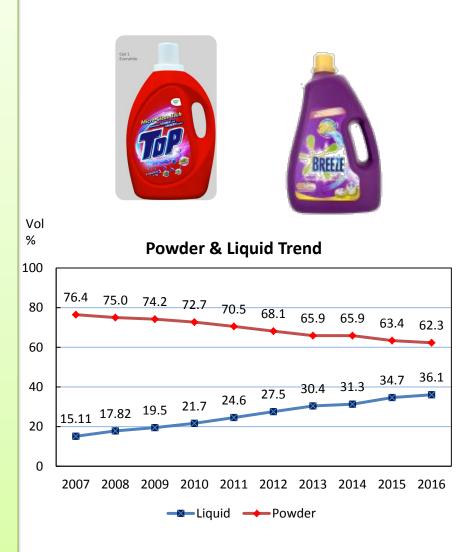

#### Growth of liquid detergent

- Steady shift from powder to liquid detergent
- Shift led by detergent producers as liquid are cheaper and less energy demanding to produce than powder
- Chinese shows high preferences towards liquid detergent as compared to Malay, could be due to economic reason
- To consumer it is dissolves easily
  no need extra effort to ensure
  powder dissolves
- No powder residue
  - no need to re-rinse clothing to remove residue
- Liquid offer conveniences & more function
  - ⇒ ease of use, spot-stain removal, better performance, clothes feel softer