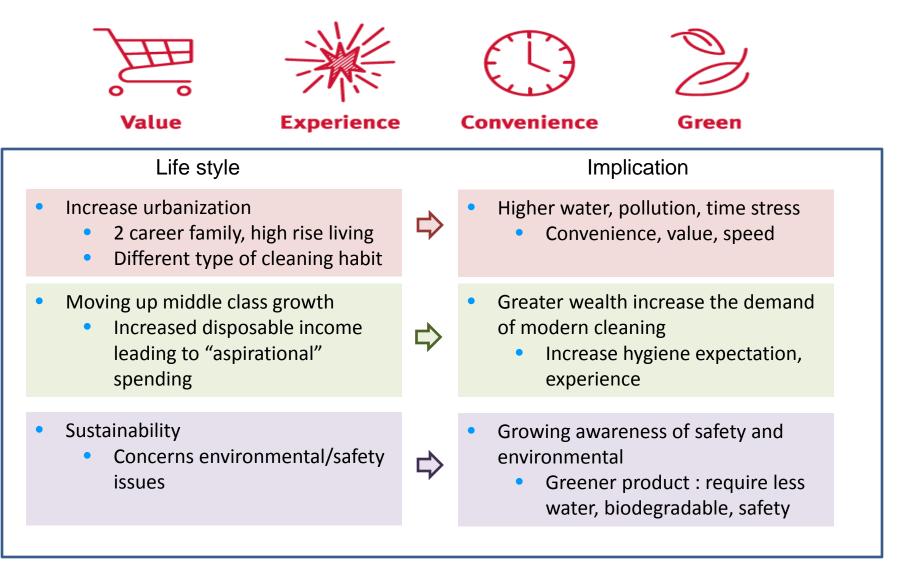

### **Consumer Trend**

#### 4 Key Consumer Trends in Laundry Detergent Market

Green

Green innovation - Free of harsh chemicals that are harmful to environment, human & save resources

|   | Product claims                                                                      | Technologies                                                                                         |
|---|-------------------------------------------------------------------------------------|------------------------------------------------------------------------------------------------------|
| • | <ul><li>Phosphate free formula</li><li>Potentially trigger eutrophication</li></ul> | <ul> <li>Substitution with other builders , chelator,<br/>anti redisposition agent</li> </ul>        |
| • | Adopting sustainable material                                                       | <ul><li>Plant base ingredient</li><li>oleo-chemical surfactant (coconut/palm)</li></ul>              |
| • | Biodegradable component <ul> <li>Readily biological degradation</li> </ul>          | <ul> <li>Surfactant - Linear alkyl benzene</li> <li>Biodegradable enzyme, chelating agent</li> </ul> |
| • | Reduce number of rinsing <ul> <li>Water conservation</li> </ul>                     | Silicones technology<br>•Anti foam emulsion and compound                                             |

Environmentally friendly plant-based surfactant MES, low CO2 emission

Convenience

# Convenience innovation – Save time & afford of laundry chore and improve family life

| Product Claims                                                                                       | Technologies                                                                                                                                                                                                                                                     |
|------------------------------------------------------------------------------------------------------|------------------------------------------------------------------------------------------------------------------------------------------------------------------------------------------------------------------------------------------------------------------|
| <ul> <li>Short wash cycle / no soaking</li> <li>Reduce time stress</li> <li>Reduce effort</li> </ul> | <ul> <li>Enzymatic power – co-granulate enzyme action to get complete<br/>remove tough stain</li> <li>Polymer technology – soil release polymer, increase hydrophilicity</li> <li>Surfactant technology – fast &amp; deep penetration into fiber core</li> </ul> |
| <ul> <li>No sorting</li> <li>Reduce time stress</li> </ul>                                           | <ul> <li>Anti Dye technology - dye fixative, dye inhibitor</li> <li>Polymer technology – soil suspension</li> </ul>                                                                                                                                              |
| <ul> <li>Indoor drying</li> <li>Keep fresh w/o SL</li> </ul>                                         | <ul> <li>Anti bacterial agent - bactericide /photobleach/oxygen bleach</li> <li>Fragrance technology - Odor neutralizing/ encapsulated</li> </ul>                                                                                                                |
| <ul> <li>Ultra concentrated</li> <li>2x better stain removal</li> </ul>                              | <ul><li>Concentrated power gel formula</li><li>Multi enzyme power</li></ul>                                                                                                                                                                                      |

#### **Indoor Drying Expert**

Formulated for heyaboshi or indoor drying, did not leave any stinking smell on clothes.

Value

Value innovation – value oriented benefits that improve washing efficacy

| Product claims                                                                                                                  | Technologies                                                                                                                                                               |
|---------------------------------------------------------------------------------------------------------------------------------|----------------------------------------------------------------------------------------------------------------------------------------------------------------------------|
| <ul> <li>Hygienically clean</li> <li>Remove visible &amp; invisible soil</li> <li>Anti mite dust</li> </ul>                     | <ul> <li>Surfactant power- Deep cleaning, good grease dissolving</li> <li>Good solubilizer- Fast penetration, good wetting</li> <li>Multi enzyme cleaning power</li> </ul> |
| <ul> <li>Care – colour , clothes</li> <li>Stay brilliant/ restore color</li> <li>Minimize damage/keep surface smooth</li> </ul> | <ul> <li>Enzymatic power – Remove fuzz &amp; pills</li> <li>Anti graying – reduce inorganic builder</li> </ul>                                                             |
| <ul> <li>Malodor control &amp; Anti bacterial</li> <li>Keep fresh during soaking &amp; raining</li> </ul>                       | <ul> <li>Anti bacterial agent, oxygen bleach, photo bleach</li> <li>Fragrance deodorizing technology</li> </ul>                                                            |
| Keep whites white                                                                                                               | <ul> <li>Optical brightener, shading dye – shift yellow to blue</li> <li>Enzymatic power - cleave off damaged microfibrils,<br/>anti-redeposition</li> </ul>               |

Value