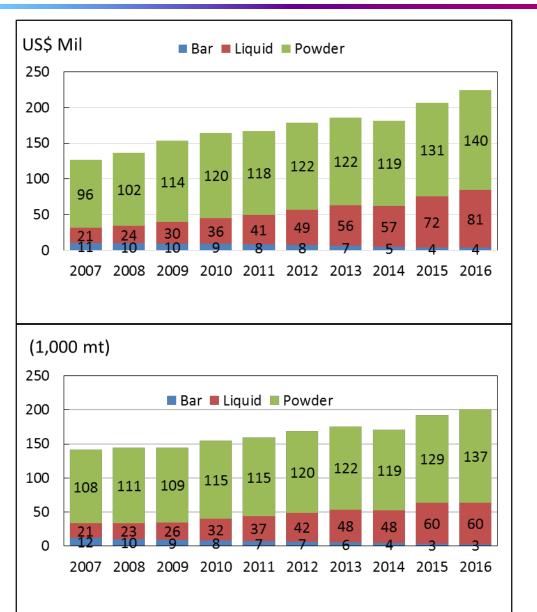

### Laundry Detergent Market

- Laundry detergent market is worth approximately
  - USD 220 million (2016)
  - 200,000 mt
- Main segment :
  - Detergent powder
  - Detergent liquid
  - Detergent Bar

 Annual detergent consumption is approximately 26kg/household

## Market Trend (value, Volume)

|               | Growth     |
|---------------|------------|
| Value (USD)   | 2016 Vs 07 |
| Total laundry | 76.4%      |
| Powder        | 46%        |
| Liquid        | 286%       |
| Bar           | -65%       |

|               | Growth     |
|---------------|------------|
| Volume (mt)   | 2016 Vs 07 |
| Total laundry | 38.7%      |
| Powder        | 26.7%      |
| Liquid        | 182%       |
| Bar           | -75%       |

- Total detergent market is growing in both value & volume
- Bar segment is shrinking
- Powder & liquid at increasing trend