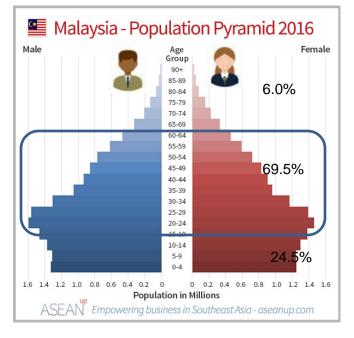

#### **Population Distribution**

Male 16.4M, female 15.3M
Population growth rate 1.5%
69.5% between 15 and 64 years old
Household population of 7.6 million