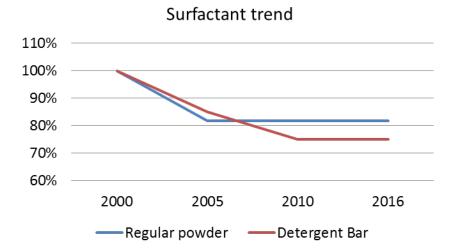

#### Shifting toward green

- Detergent industry moving toward the development green
- Waiving phosphate afford was on a voluntary basis
- Majority of market products (powder & liquid) are phosphate free
- 2 main reasons of transformation :-
- Increase green awareness of Malaysia consumers
  - Escalating price of petrochemical based surfactants