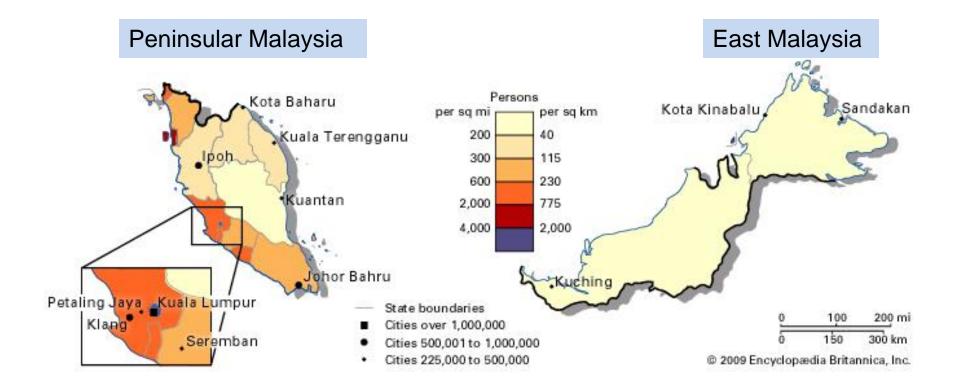

# **Malaysia Laundry Detergent**

Malaysia Soap & Detergent Association CJ. Hee 19<sup>th</sup> Oct 2017

## Content

- Country Profile
- Laundry Detergent Market Overview
- Business Environment
- Challenges



# **COUNTRY PROFILE**

# Malaysia



Area – 330,323 km<sup>2</sup> Population <u>31.7 million</u> (2016)

#### **Population Distribution**

Male 16.4M, female 15.3M
Population growth rate 1.5%
69.5% between 15 and 64 years old
Household population of 7.6 million

#### Total Population by Ethnicity %

Malay 68.6%
Chinese 23.4%
Indian 7%
Others 1%







#### Malaysia GDP in 2016 was RM1,108.2 billion (USD250.4 billion) Registered a growth of 4.2%

**GDP** Annual Growth Rate



Notes : The growth rates for 2006-2010 are based on 2005 constant prices. While the growth rate for 2011-2016 are based on 2010 constant prices

# Laundry Detergent Market Overview

### Laundry Detergent Market

- Laundry detergent market is worth approximately
  - USD 220 million (2016)
  - 200,000 mt
- Main segment :
  - Detergent powder
  - Detergen