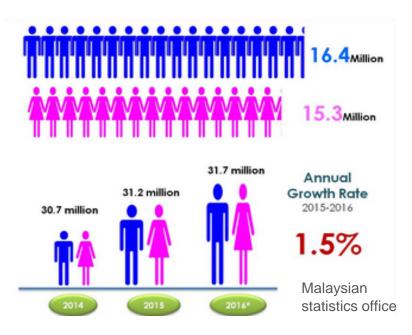

# Malaysia

Area – 330,323 km<sup>2</sup> Population <u>31.7 million</u> (2016)

#### **Population Distribution**

Male 16.4M, female 15.3M
Population growth rate 1.5%
69.5% between 15 and 64 years old
Household population of 7.6 million