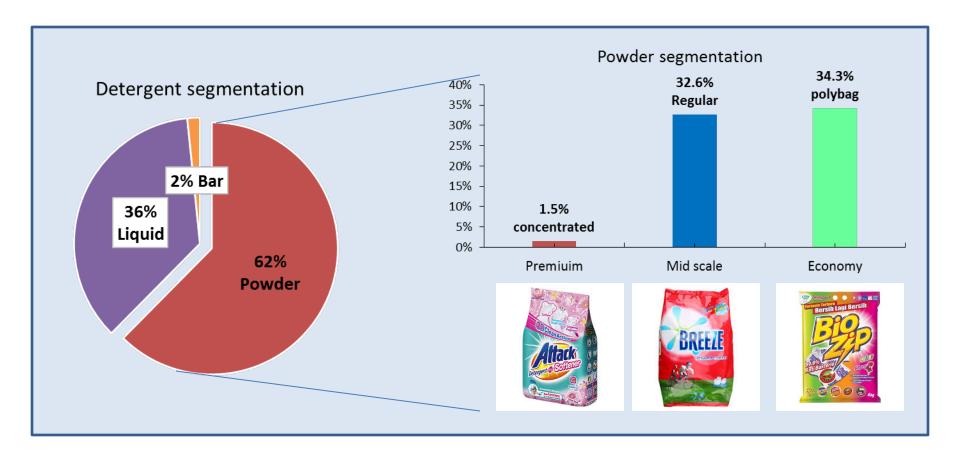

### **Detergent Market Segmentation**

 Detergent powder dominates Malaysia market representing approximately 62% of the total value