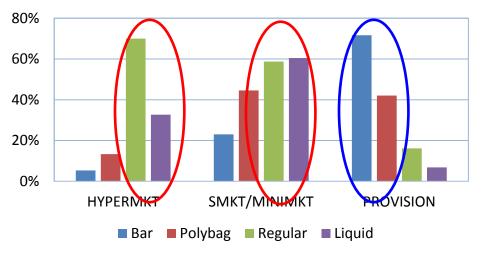

#### **Distribution Channel**

- Super/ Mini market is the main retail channel as large selection
- Provision is less popular

Trade Contribution : Vol %

- Liquid & regular : Hyper/Super/Minimkt
- Provision shop is more popular for Polybag & Bar

Product Volume % distribution at Trade