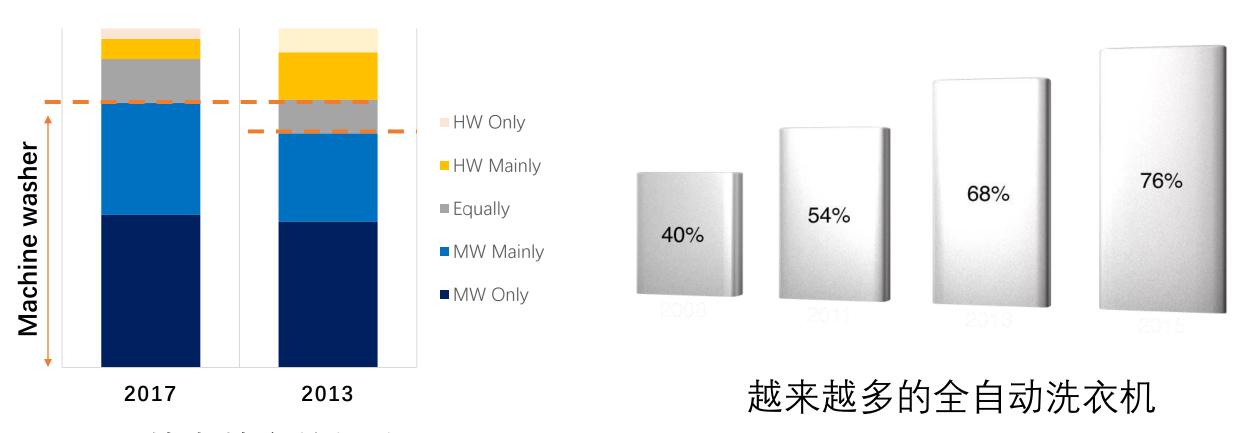

# More and More Consumers Are Using Machine Wash and Fully-Auto Wash Machines

越来越多的机洗 More and more Machine Wash

More and more fully-auto Wash Machine