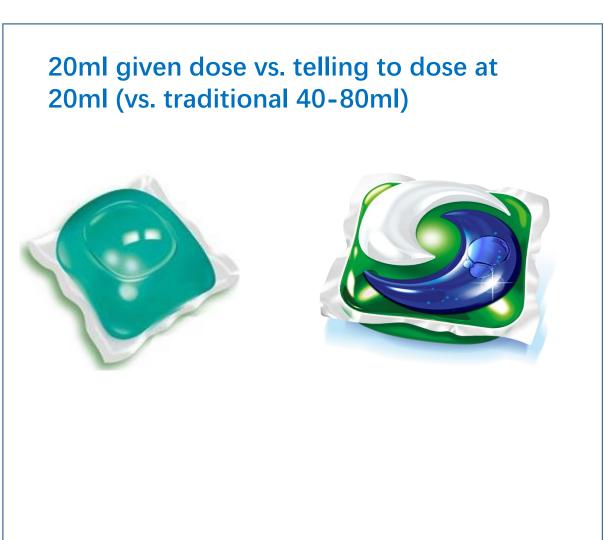

### POD Innovation: Technical Challenges创新的洗衣凝珠

|                              | Traditional Liquids | Liquid Packs                                                                                                                                                                                                                                                                                                                                                                                                                                                                                                                                                                                                                                                                                                                                                                                                                                                                                                                                                                                                                                                                                                                                                                                                                                                                                                                                                                                                                                                                                                                                                                                                                                                                                                                                                                                                                                                                                                                                                                                                                                                                                                                   |
|------------------------------|---------------------|--------------------------------------------------------------------------------------------------------------------------------------------------------------------------------------------------------------------------------------------------------------------------------------------------------------------------------------------------------------------------------------------------------------------------------------------------------------------------------------------------------------------------------------------------------------------------------------------------------------------------------------------------------------------------------------------------------------------------------------------------------------------------------------------------------------------------------------------------------------------------------------------------------------------------------------------------------------------------------------------------------------------------------------------------------------------------------------------------------------------------------------------------------------------------------------------------------------------------------------------------------------------------------------------------------------------------------------------------------------------------------------------------------------------------------------------------------------------------------------------------------------------------------------------------------------------------------------------------------------------------------------------------------------------------------------------------------------------------------------------------------------------------------------------------------------------------------------------------------------------------------------------------------------------------------------------------------------------------------------------------------------------------------------------------------------------------------------------------------------------------------|
| Product Package              |                     | PULL S  RESIDENT  PROPERTY OF THE SECOND SEC |
| Surfactants (%)              | 15-20               | 35-50                                                                                                                                                                                                                                                                                                                                                                                                                                                                                                                                                                                                                                                                                                                                                                                                                                                                                                                                                                                                                                                                                                                                                                                                                                                                                                                                                                                                                                                                                                                                                                                                                                                                                                                                                                                                                                                                                                                                                                                                                                                                                                                          |
| Builders (%)                 | 2-5                 | 15-25                                                                                                                                                                                                                                                                                                                                                                                                                                                                                                                                                                                                                                                                                                                                                                                                                                                                                                                                                                                                                                                                                                                                                                                                                                                                                                                                                                                                                                                                                                                                                                                                                                                                                                                                                                                                                                                                                                                                                                                                                                                                                                                          |
| Performance<br>Additives (%) | 1-3                 | 3-8                                                                                                                                                                                                                                                                                                                                                                                                                                                                                                                                                                                                                                                                                                                                                                                                                                                                                                                                                                                                                                                                                                                                                                                                                                                                                                                                                                                                                                                                                                                                                                                                                                                                                                                                                                                                                                                                                                                                                                                                                                                                                                                            |
| Solvent &<br>Stabilizer (%)  | 3-8                 | 15-25                                                                                                                                                                                                                                                                                                                                                                                                                                                                                                                                                                                                                                                                                                                                                                                                                                                                                                                                                                                                                                                                                                                                                                                                                                                                                                                                                                                                                                                                                                                                                                                                                                                                                                                                                                                                                                                                                                                                                                                                                                                                                                                          |
| Water (%)                    | 60-80               | <10                                                                                                                                                                                                                                                                                                                                                                                                                                                                                                                                                                                                                                                                                                                                                                                                                                                                                                                                                                                                                                                                                                                                                                                                                                                                                                                                                                                                                                                                                                                                                                                                                                                                                                                                                                                                                                                                                                                                                                                                                                                                                                                            |