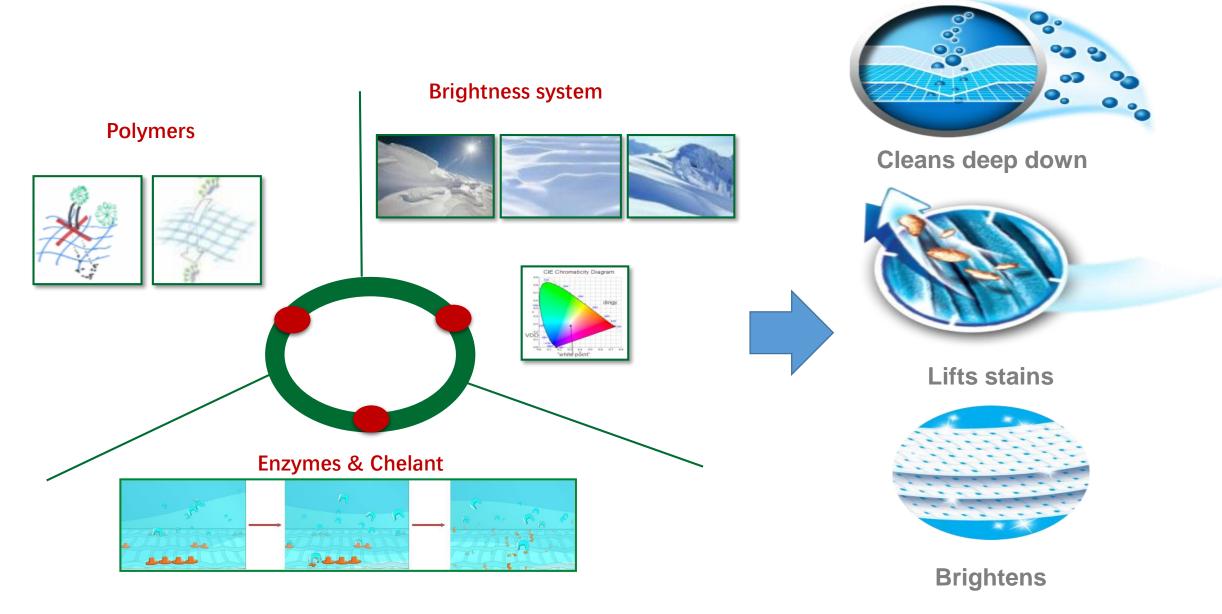

r P&G NA alone) 洗涤剂浓缩化的价值(宝洁北美):

- Reduction of packing materials **70M Ton** 节约**7**万吨包装 材料
- Reduction of **67M** distribution km (Earth to Mars is 55M km) 减少6万7千公里的运输距离
- Water content in formula reduced by 45% 配方含水量降 45%
- Total annual water savings of 1 Million Tons 每年省水1 百万吨







# Promoting Compaction is Hard 推广浓缩化历程很艰难









# Now Is the Right Time! 现在是最好的时机

# More and More Consumers Are Using Machine Wash and Fully-Auto Wash Machines



越来越多的机洗 More and more Machine Wash

More and more fully-auto Wash Machine

#### Changes of Consumer Experience 消费者体验的改变







# Programmable 程序化

# P&G Global Compaction Journey 宝洁洗涤产品全球化的历程

- Superior Product
- Effective Communication
- Industrial Consensus

#### **Proprietary Technology to Enable Breakthrough Performance**

具有卓越性能的专利技术



# Breakthrough Products with Effective Communication 有效的消费者沟通





### POD Innovation: Technical Challenges创新的洗衣凝珠

|                              | Traditional Liquids | Liquid Packs